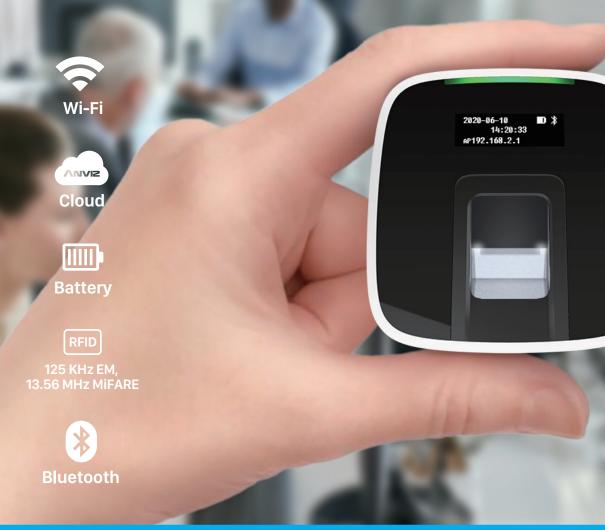

# M-Bio

Portable Fingerprint and RFID Time & Attendance Terminal

M-bio is a portable fingerprint and RFID Time & Attendance terminal featuring Anviz next generation AFOS touch active fingerprint sensor and rechargeable Li-ion Battery. Standard with Wi-Fi and Bluetooth function, supports CrossChex Cloud and CrossChex Mobile APP. Meanwhile, the M-bio based on embedded Linux system platform has internal Web Server to self-management of the device.

#### Portable Application

Compact design with 1.0-inch OLED display and rechargeable Li-ion Battery ensuring up 4 hours working.

Standalone Internal Web Server The internal web Server ensure the device self-management and easily using.

#### EM&Mifare 2 in 1 RFID Card Module The EM&Mifare 2 in 1 RFID Card module is compatible with mostly RFID cards' standards.