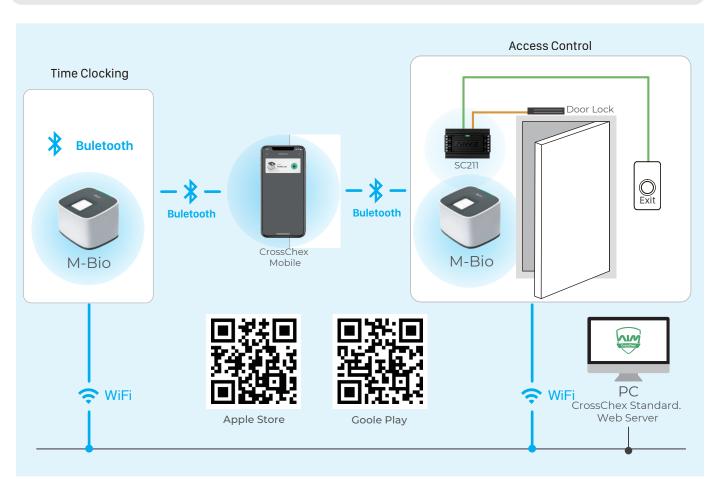

#### Cloud Application

The M-bio just connect to the internet to enjoy unlimited cloud services from CrossChex Cloud Application.

#### Contactless Mobile APP

The Bluetooth communication with CrossChex Mobile APP to contactless personnel verification and device management.