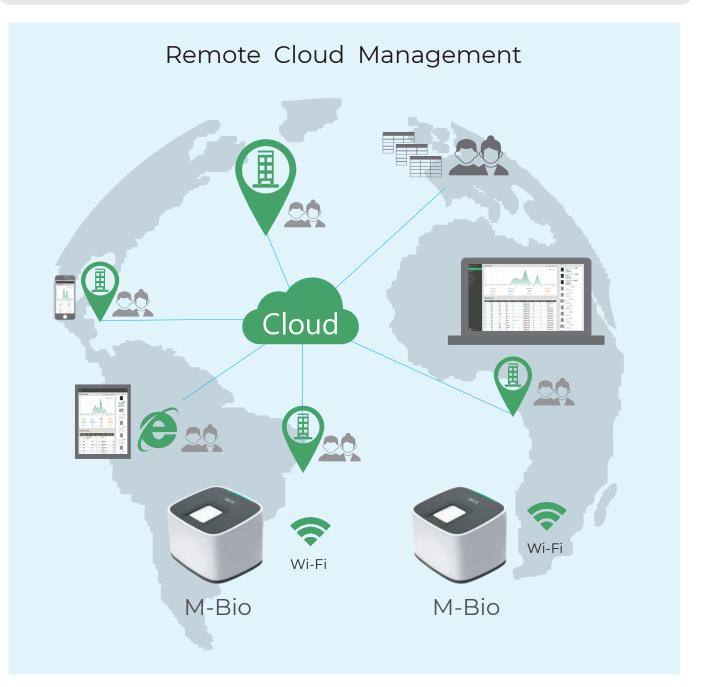

#### Cloud Application

The M-bio just connect to the internet to enjoy unlimited cloud services from CrossChex Cloud Application.