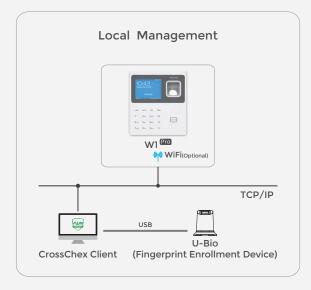

# System configurations

#### Webserver

The Webserver ensures the easily quick connection and self management of the device