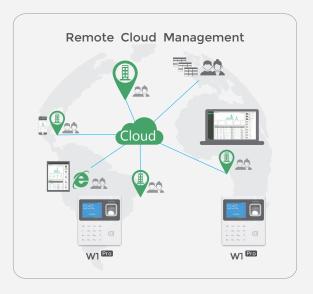

# System configurations

## **Cloud application**

The web based cloud application let you access to the device by any mobile terminal from anytime and anywhere.