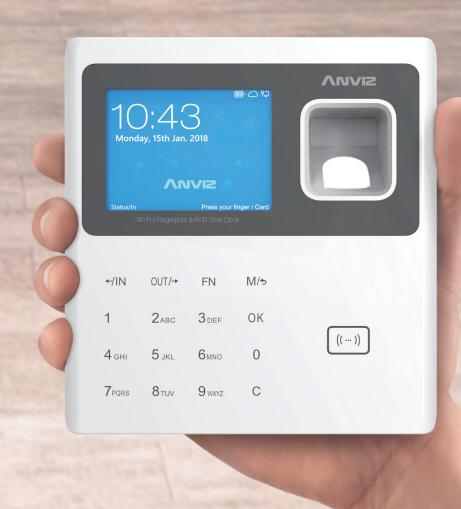

# Colorful Screen Fingerprint, RFID Time & Attendance Terminal

W1 Pro is the new generation fingerprint time attendance terminal based on Linux platform and supports cloud application. W1 Pro houses 2.8-inches color LCD and full capacitive touch keypads along with touch optical fingerprint sensor Full upgrade for W series with battery will power your business anytime and anywhere. The webserver function realizes the easily self management of the device

#### Colorful LCD Screen

The Colorful LCD screen ensures the best interaction and user experiences and can also provide clear notifications to the users.

# **Touch Active Fringerprint Sensor**

The touch active sensor ensures the quick response for each detection and saving the total power consumption of the device.

#### **Touch Active Keypad**

The touch active sensor ensures the best user experiences for and saving the total power consumption of the device.