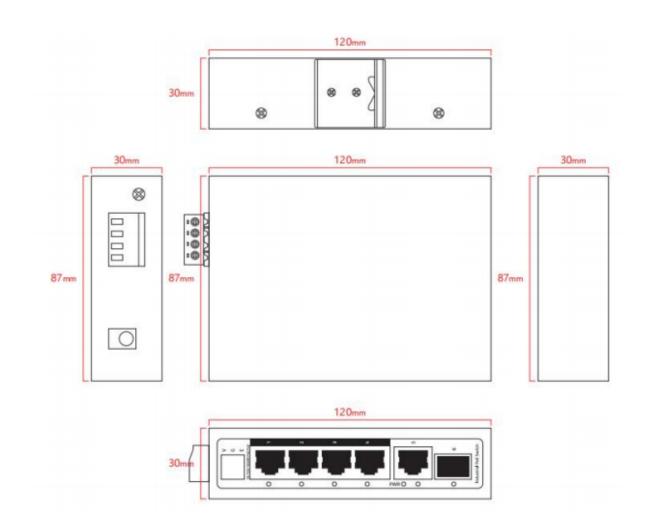

- 4 Gigabit PoE + 1 Gigabit Ethernet + 1 Gigabit SFP port
- Dimensions mm: 120\*87\*30

# Structural Dimension