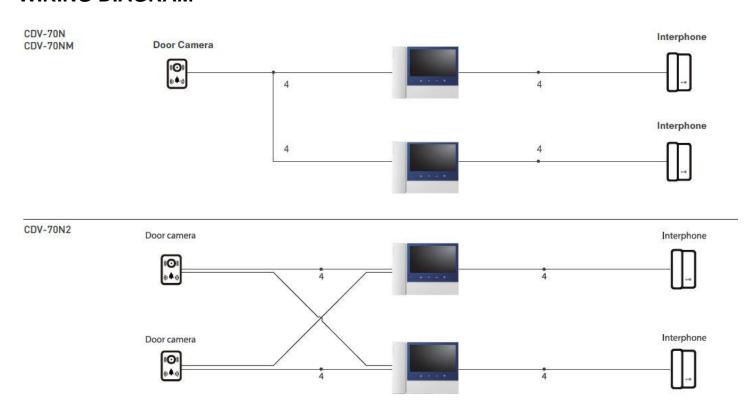

#### **WIRING DIAGRAM**

## **SPECIFICATION**

| Power source    | AC 100-240V, 50/60Hz                                | Mount type  | 7 inch TFT LCD                                |
|-----------------|-----------------------------------------------------|-------------|-----------------------------------------------|
| Operating temp. | Wall-mounted type                                   | Wiring      | Door camera : 4 wires<br>Interphone : 4 wires |
| Distance        | Door camera : 50m(0.65Ø)<br>Interphone : 30m(0.65Ø) | Consumption | Max. 16W/standby 3W                           |
| Dimension(mm)   | 230(W)x180(H)x28(D)                                 |             |                                               |