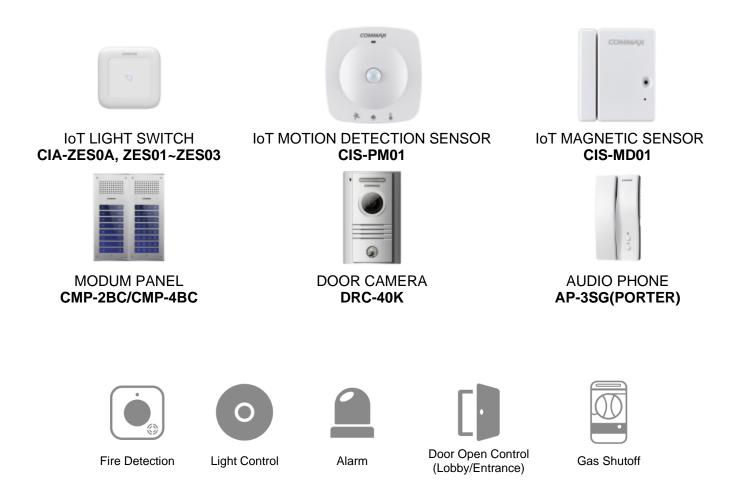

## IoT DEVICE CONNECTION

connectable with IoT device such as security kit, lighting kit, comfort kit.

## **CONNECTABLE PRODUCTS**