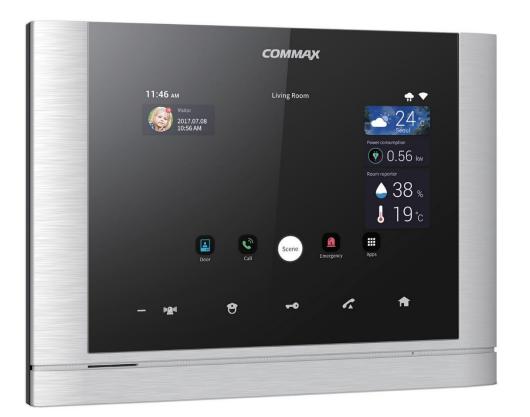

# MODUM SYSTEM | MODUM MONITOR CMV-70MX

7 inch Premium Full-Touch MODUM MONITOR improves house's interior class. It has enhanced security function of CCTV monitoring and security sensor and can be installed to all door entry environments from a single house to an apartment complex. Also it is connectable with IoT devices and visitor identification via smart phone.

# FUNCTION

- 7 inch Multi touch LED Display
- CCTV Monitoring
- Porter Call & Tal

- Connectable with Smart phone and security IoT sensor
- Guard Call & Talk
- Compatible with Single House and Apartment Complex